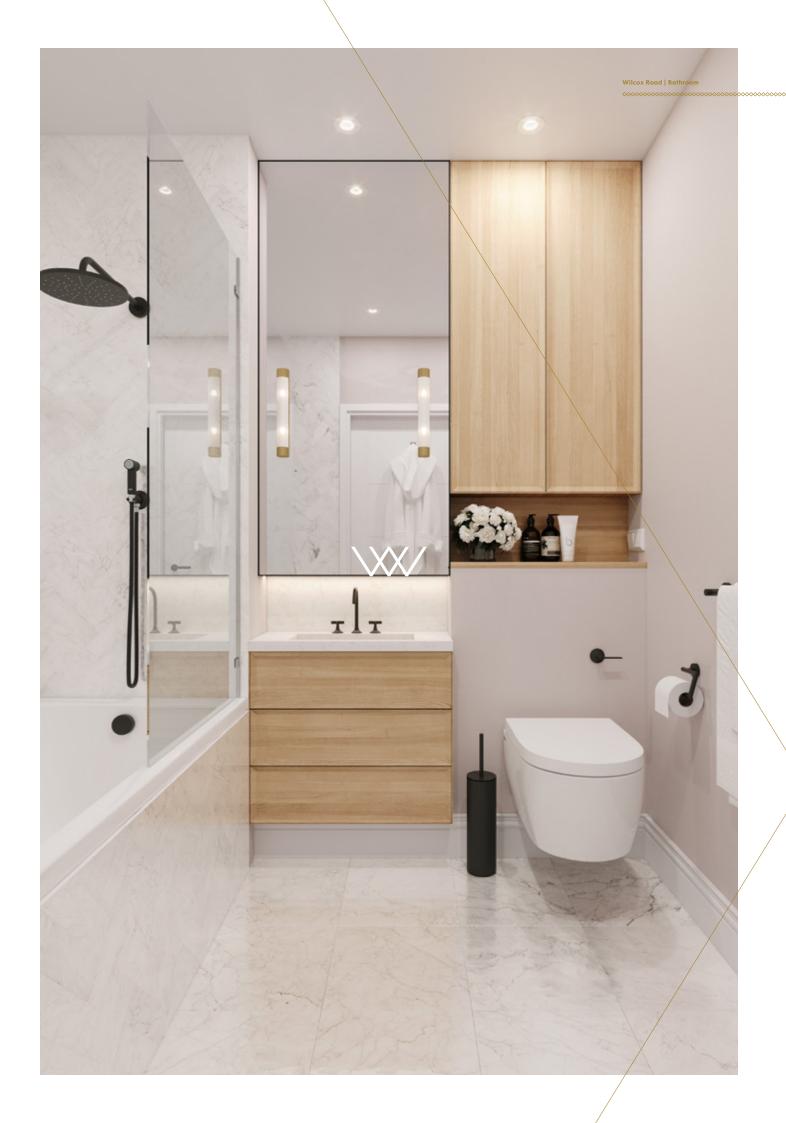

#### The interiors combine decadent style with contemporary functionality for the perfect modern home.

- The apartments fashion exquisite wall mounted lighting and drop down pendants with light oak finished wardrobes bespoke to each apartment.
- The flooring is luxurious thick wool mix blended carpets in the bedrooms and stairs which compliments the chevron flooring in stunning European Oak colouring in living spaces with smooth classic tiles in the bathrooms.
- The bathrooms showcase clean and stylish porcelain wall tiling with marble effect for a peaceful and inviting space plus heated towel rails and underfloor heating for added comfort.
- The elegant kitchen makes a statement with Quartz stone kitchen worktops with a black and mirror fleck. The integrated kitchen appliances ensure an opulent finish with stylised stainless steel cooker hood and large sink for practical use in synergy with impressive design. The induction hob continues this approach to practicality as a kitchen preference and a desirable wine cooler adds appeal.
- Smart controlled and technologically advanced elements run throughout the development.
- + With full security the property has smart entry screen to all apartments alongside mains smoke detectors, a fully integrated fire alarm system and CCTV. There is a power supply provided for future installation of a wireless intruder alarm system.