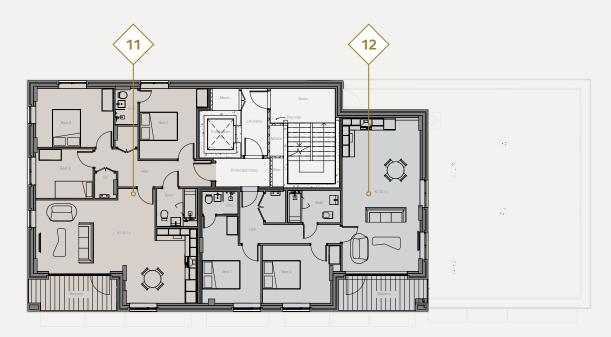

#### Apartments

~~~~~~

| Apt No. | Туре  |
|---------|-------|
| 07      | 3 bed |
| 08      | 2 bed |

| Apt No. | Туре  |
|---------|-------|
| 09      | 3 bed |
| 10      | 2 bed |

| Apt No. | Туре  |
|---------|-------|
| 11      | 3 bed |
| 12      | 2 bed |