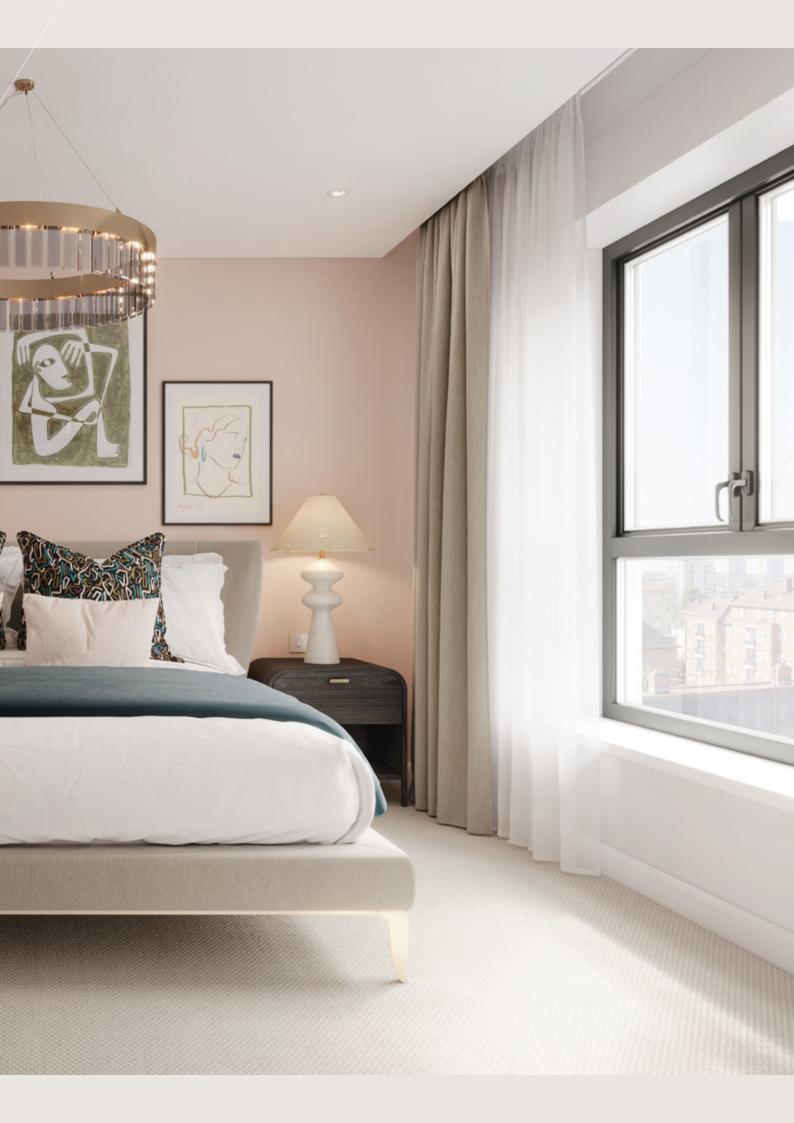

Each apartment combines spacious open-plan living with bespoke design elements and an exceptional finish.

Wilcox Road | Terrace

#### The interiors combine decadent style with contemporary functionality for the perfect modern home.

- The apartments fashion exquisite wall mounted lighting and drop down pendants with light oak finished wardrobes bespoke to each apartment.
- The flooring is luxurious thick wool mix blended carpets in the bedrooms and stairs which compliments the chevron flooring in stunning European Oak colouring in living spaces with smooth classic tiles in the bathrooms.
- The bathrooms showcase clean and stylish porcelain wall tiling with marble effect for a peaceful and inviting space plus heated towel rails and underfloor heating for added comfort.
- The elegant kitchen makes a statement with Quartz stone kitchen worktops with a black and mirror fleck. The integrated kitchen appliances ensure an opulent finish with stylised stainless steel cooker hood and large sink for practical use in synergy with impressive design. The induction hob continues this approach to practicality as a kitchen preference and a desirable wine cooler adds appeal.
- Smart controlled and technologically advanced elements run throughout the development.
- + With full security the property has smart entry screen to all apartments alongside mains smoke detectors, a fully integrated fire alarm system and CCTV. There is a power supply provided for future installation of a wireless intruder alarm system.