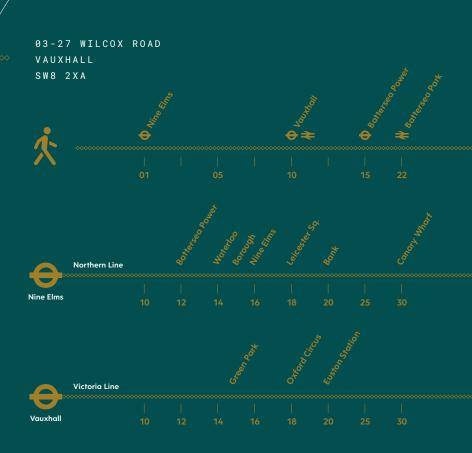

#### LAMBETH

HALL

ALL

θ

KENNINGTON PARK Situated in Central London and directly adjacent to the new Nine Elms underground The Wilcox offers direct connections to the London transport network.

**≩ ⊖** 

Location