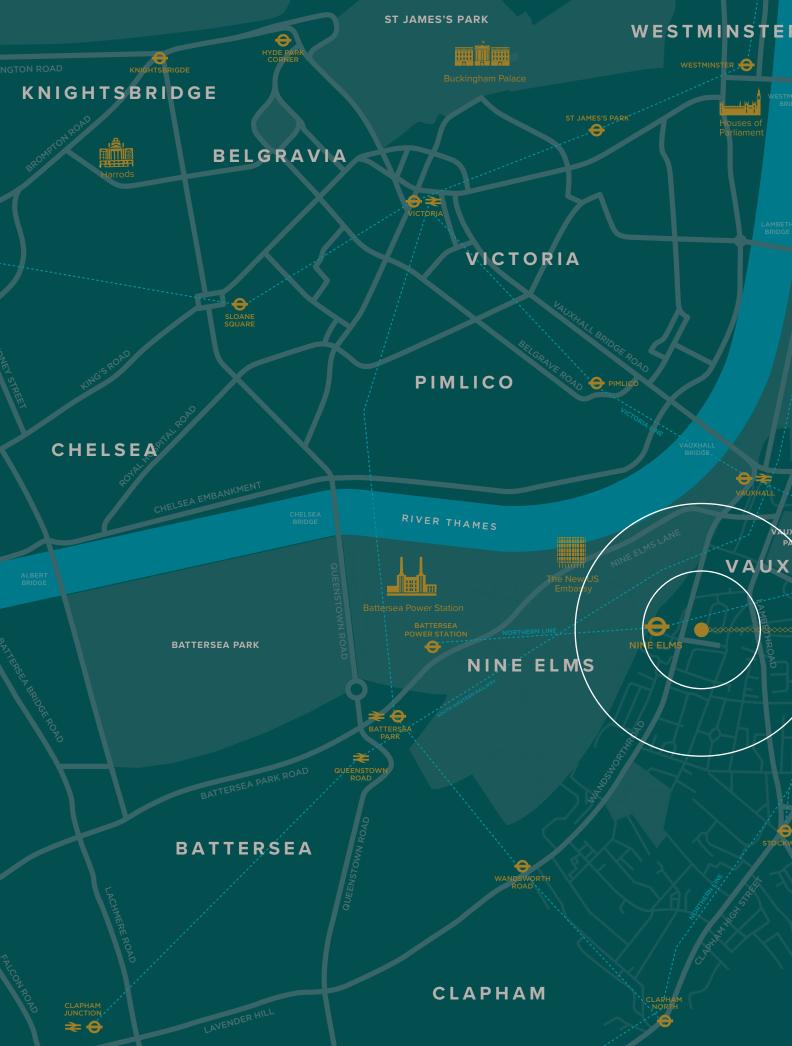

#### LAMBETH

HALL

ALL

θ

KENNINGTON PARK Situated in Central London and directly adjacent to the new Nine Elms underground The Wilcox offers direct connections to the London transport network.

**≩ ⊖** 

Location

# ndon estyle

With the new Nine Elms regeneration project on your doorstep and the newly opened Battersea Power Station, The Wilcox offers an amazing location in one of the most vibrant cities in the world.

Located on the south bank of the Thames and close to the most affulent areas of Central London, The Wilcox is home to spectacular architecture, sprawling public parks, indepedent cafes and all the general joys of riverside living.

Nine Elms is now one of London's largest redevelopment sites which, when completed, will offer new footpaths, cycle lanes, parks, riverside paths and public squares.

A highlight of the regeneration plan is the newly opened Battersea Power Station which offers residents of Nine Elms a vast array of retails stores, cafes, restaurants and leisure facilities.