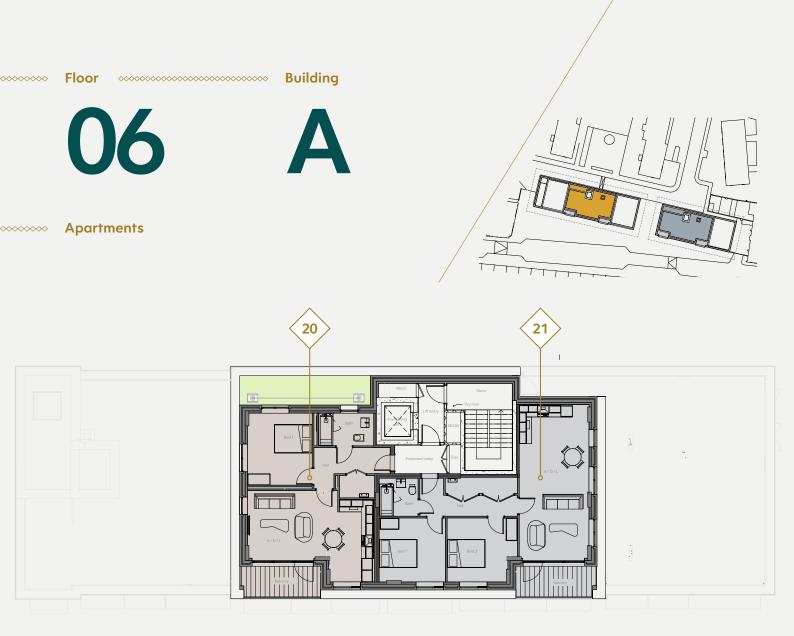

| Apt No. | Туре  |
|---------|-------|
| 15      | 3 bed |
| 16      | 2 bed |

| Apt No. | Туре  |
|---------|-------|
| 17      | 3 bed |
| 18      | 2 bed |

TT

| Apt No. | Туре  |
|---------|-------|
| 19      | 2 bed |
| 20      | 2 bed |

| Apt No. | Туре  |
|---------|-------|
| 21      | 1 bed |
| 22      | 2 bed |