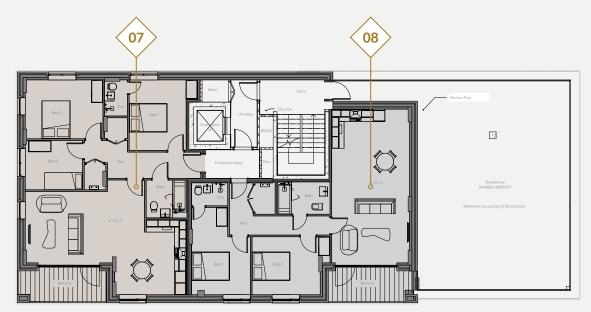

#### Apartments

~~~~~~

| Apt No. | Туре  |
|---------|-------|
| 07      | 3 bed |
| 08      | 2 bed |

| Apt No. | Туре  |
|---------|-------|
| 09      | 3 bed |
| 10      | 2 bed |

| Apt No. | Туре  |
|---------|-------|
| 11      | 3 bed |
| 12      | 2 bed |

Each apartment combines spacious open-plan living with bespoke design elements and an exceptional finish.

| Apt No. | Туре  |
|---------|-------|
| 13      | 3 bed |
| 14      | 2 bed |

B

Apartments

~~~~~~