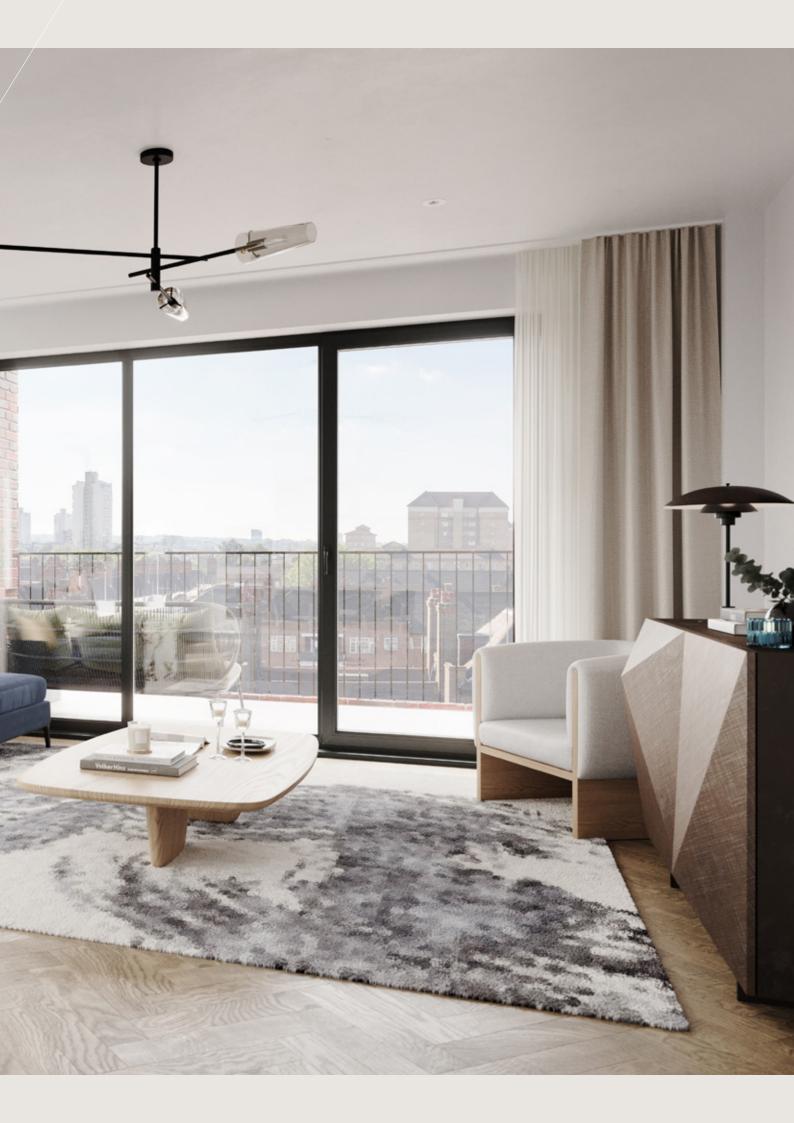

Each apartment combines spacious open-plan living with bespoke design elements and an exceptional finish.

Wilcox Road | Terrace

#### The interiors combine decadent style with contemporary functionality for the perfect modern home.

- The apartments fashion exquisite wall mounted lighting and drop down pendants with light oak finished wardrobes bespoke to each apartment.
- The flooring is luxurious thick wool mix blended carpets in the bedrooms and stairs which compliments the chevron flooring in stunning European Oak colouring in living spaces with smooth classic tiles in the bathrooms.
- The bathrooms showcase clean and stylish porcelain wall tiling with marble effect for a peaceful and inviting space plus heated towel rails and underfloor heating for added comfort.
- The elegant kitchen makes a statement with Quartz stone kitchen worktops with a black and mirror fleck. The integrated kitchen appliances ensure an opulent finish with stylised stainless steel cooker hood and large sink for practical use in synergy with impressive design. The induction hob continues this approach to practicality as a kitchen preference and a desirable wine cooler adds appeal.
- Smart controlled and technologically advanced elements run throughout the development.
- + With full security the property has smart entry screen to all apartments alongside mains smoke detectors, a fully integrated fire alarm system and CCTV. There is a power supply provided for future installation of a wireless intruder alarm system.