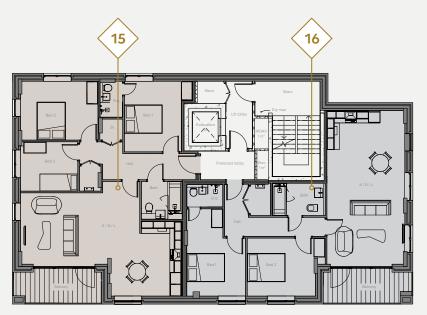

| Apt No. | Туре  |
|---------|-------|
| 15      | 3 bed |
| 16      | 2 bed |

| Apt No. | Туре  |
|---------|-------|
| 17      | 3 bed |
| 18      | 2 bed |

TT

| Apt No. | Туре  |
|---------|-------|
| 19      | 2 bed |
| 20      | 2 bed |