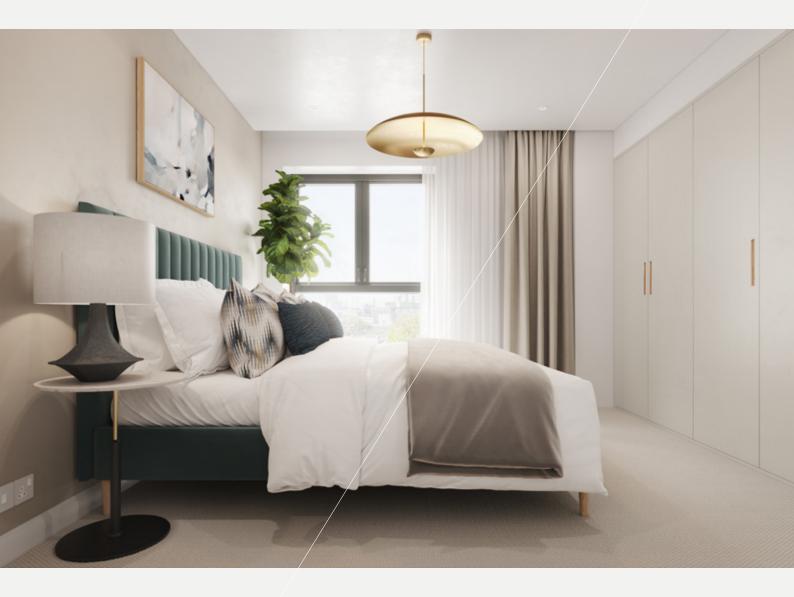

1

T

Each apartment combines spacious open-plan living with bespoke design elements and an exceptional finish.

III

₽₹

Each apartment combines spacious open-plan living with bespoke design elements and an exceptional finish.

Wilcox Road | Terrace

#### The interiors combine decadent style with contemporary functionality for the perfect modern home.

- The apartments fashion exquisite wall mounted lighting and drop down pendants with light oak finished wardrobes bespoke to each apartment.
- The flooring is luxurious thick wool mix blended carpets in the bedrooms and stairs which compliments the chevron flooring in stunning European Oak colouring in living spaces with smooth classic tiles in the bathrooms.
- The bathrooms showcase clean and stylish porcelain wall tiling with marble effect for a peaceful and inviting space plus heated towel rails and underfloor heating for added comfort.
- The elegant kitchen makes a statement with Quartz stone kitchen worktops with a black and mirror fleck. The integrated kitchen appliances ensure an opulent finish with stylised stainless steel cooker hood and large sink for practical use in synergy with impressive design. The induction hob continues this approach to practicality as a kitchen preference and a desirable wine cooler adds appeal.
- Smart controlled and technologically advanced elements run throughout the development.
- + With full security the property has smart entry screen to all apartments alongside mains smoke detectors, a fully integrated fire alarm system and CCTV. There is a power supply provided for future installation of a wireless intruder alarm system.