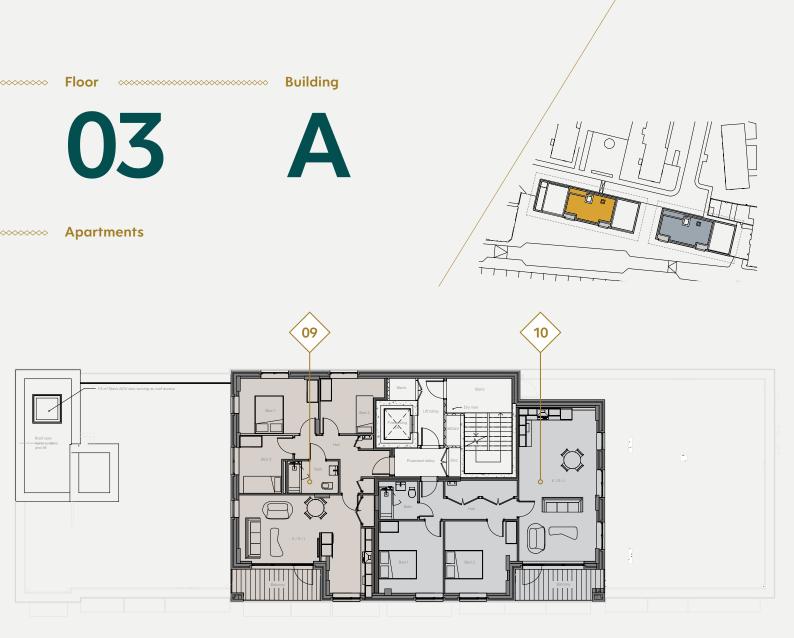

# The Apartments

22x 1/2/3 Bed Apartments For Sale

| 01 2 bed |  |
|----------|--|
| 02 2 bed |  |
| 03 3 bed |  |
| 04 2 bed |  |
| 05 2 bed |  |
| 06 2 bed |  |
| 07 3 bed |  |
| 08 2 bed |  |
| 09 3 bed |  |
| 10 2 bed |  |
| 11 3 bed |  |
| 12 2 bed |  |
| 13 3 bed |  |
| 14 2 bed |  |
| 15 3 bed |  |
| 16 2 bed |  |
| 17 3 bed |  |
| 18 2 bed |  |
| 19 2 bed |  |
| 20 2 bed |  |
| 21 1 bed |  |
| 22 2 bed |  |

#### Apartments

~~~~~~

| Apt No. | Туре  |
|---------|-------|
| 07      | 3 bed |
| 08      | 2 bed |

| Apt No. | Туре  |
|---------|-------|
| 09      | 3 bed |
| 10      | 2 bed |

| Apt No. | Туре  |
|---------|-------|
| 11      | 3 bed |
| 12      | 2 bed |