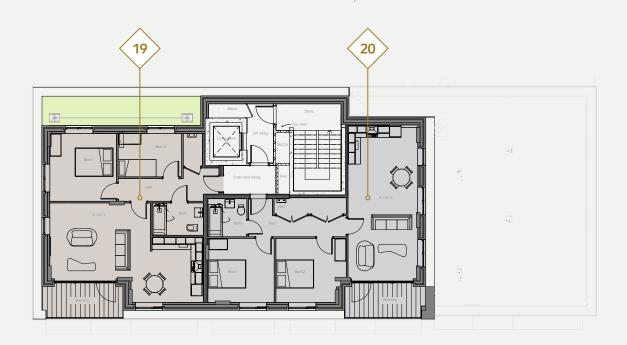

| Apt No. | Туре  |
|---------|-------|
| 15      | 3 bed |
| 16      | 2 bed |

| Apt No. | Туре  |
|---------|-------|
| 17      | 3 bed |
| 18      | 2 bed |

TT

| Apt No. | Туре  |
|---------|-------|
| 19      | 2 bed |
| 20      | 2 bed |

| Apt No. | Туре  |
|---------|-------|
| 21      | 1 bed |
| 22      | 2 bed |