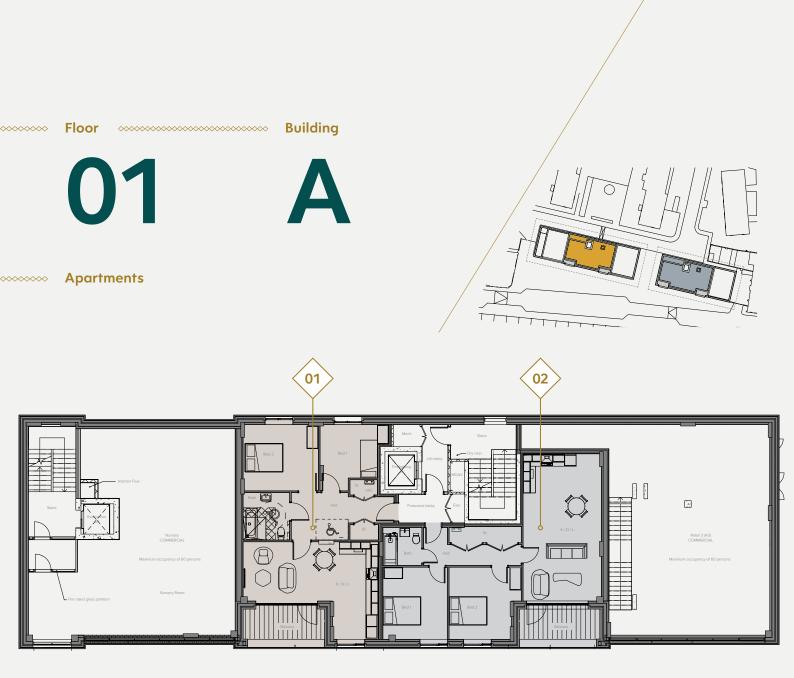

# The Apartments

22x 1/2/3 Bed Apartments For Sale

| 01 2 bed |  |
|----------|--|
| 02 2 bed |  |
| 03 3 bed |  |
| 04 2 bed |  |
| 05 2 bed |  |
| 06 2 bed |  |
| 07 3 bed |  |
| 08 2 bed |  |
| 09 3 bed |  |
| 10 2 bed |  |
| 11 3 bed |  |
| 12 2 bed |  |
| 13 3 bed |  |
| 14 2 bed |  |
| 15 3 bed |  |
| 16 2 bed |  |
| 17 3 bed |  |
| 18 2 bed |  |
| 19 2 bed |  |
| 20 2 bed |  |
| 21 1 bed |  |
| 22 2 bed |  |

| Apt No. | Туре  |
|---------|-------|
| 01      | 2 bed |
| 02      | 2 bed |

| Apt No. | Туре  |
|---------|-------|
| 03      | 3 bed |
| 04      | 2 bed |

| Apt No. | Туре  |
|---------|-------|
| 05      | 2 bed |
| 06      | 2 bed |