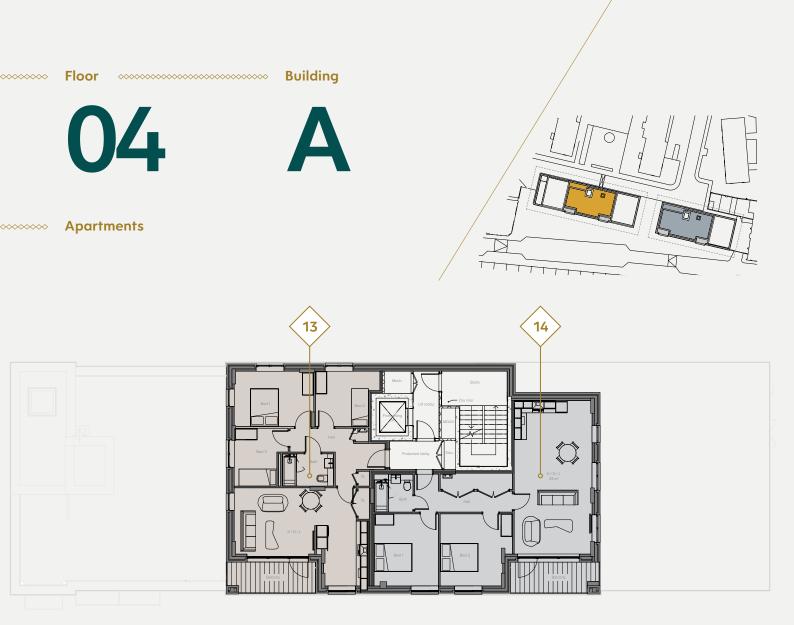

#### Apartments

~~~~~~

| Apt No. | Туре  |
|---------|-------|
| 07      | 3 bed |
| 08      | 2 bed |

| Apt No. | Туре  |
|---------|-------|
| 09      | 3 bed |
| 10      | 2 bed |

| Apt No. | Туре  |
|---------|-------|
| 11      | 3 bed |
| 12      | 2 bed |

Each apartment combines spacious open-plan living with bespoke design elements and an exceptional finish.

| Apt No. | Туре  |
|---------|-------|
| 13      | 3 bed |
| 14      | 2 bed |

B

Apartments

~~~~~~