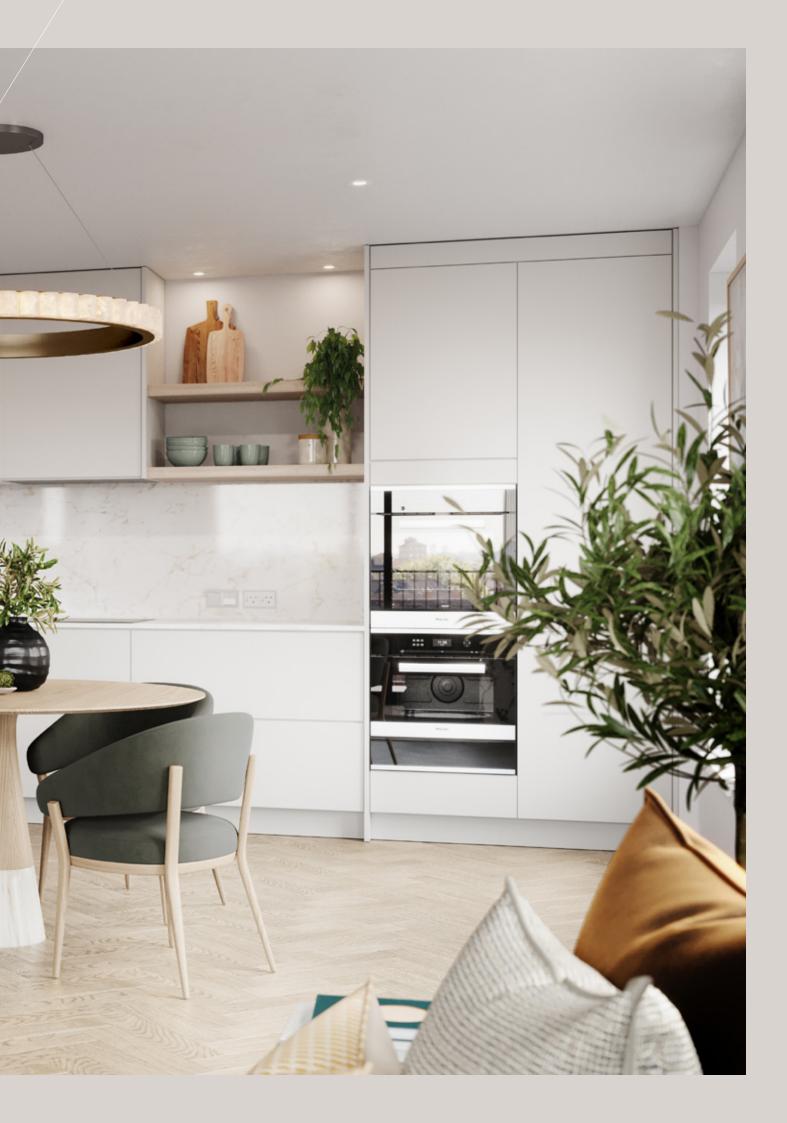

1

T

Each apartment combines spacious open-plan living with bespoke design elements and an exceptional finish.

III

₽₹

Each apartment combines spacious open-plan living with bespoke design elements and an exceptional finish.

Wilcox Road | Terrace

Each apartment combines spacious open-plan living with bespoke design elements and an exceptional finish.

| Apt No. | Туре  |
|---------|-------|
| 13      | 3 bed |
| 14      | 2 bed |

B

Apartments

~~~~~~

#### The interiors combine decadent style with contemporary functionality for the perfect modern home.

- The apartments fashion exquisite wall mounted lighting and drop down pendants with light oak finished wardrobes bespoke to each apartment.
- The flooring is luxurious thick wool mix blended carpets in the bedrooms and stairs which compliments the chevron flooring in stunning European Oak colouring in living spaces with smooth classic tiles in the bathrooms.
- The bathrooms showcase clean and stylish porcelain wall tiling with marble effect for a peaceful and inviting space plus heated towel rails and underfloor heating for added comfort.
- The elegant kitchen makes a statement with Quartz stone kitchen worktops with a black and mirror fleck. The integrated kitchen appliances ensure an opulent finish with stylised stainless steel cooker hood and large sink for practical use in synergy with impressive design. The induction hob continues this approach to practicality as a kitchen preference and a desirable wine cooler adds appeal.
- Smart controlled and technologically advanced elements run throughout the development.
- + With full security the property has smart entry screen to all apartments alongside mains smoke detectors, a fully integrated fire alarm system and CCTV. There is a power supply provided for future installation of a wireless intruder alarm system.