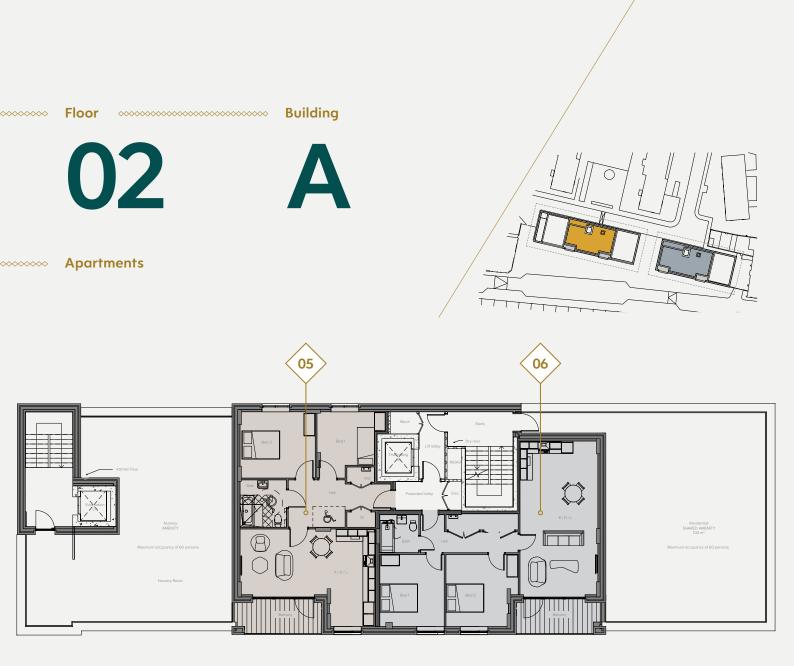

#### Apartments

~~~~~~

| Apt No. | Туре  |
|---------|-------|
| 07      | 3 bed |
| 08      | 2 bed |

| Apt No. | Туре  |
|---------|-------|
| 09      | 3 bed |
| 10      | 2 bed |

| Apt No. | Туре  |
|---------|-------|
| 11      | 3 bed |
| 12      | 2 bed |

Each apartment combines spacious open-plan living with bespoke design elements and an exceptional finish.

| Apt No. | Туре  |
|---------|-------|
| 13      | 3 bed |
| 14      | 2 bed |

B

Apartments

~~~~~~