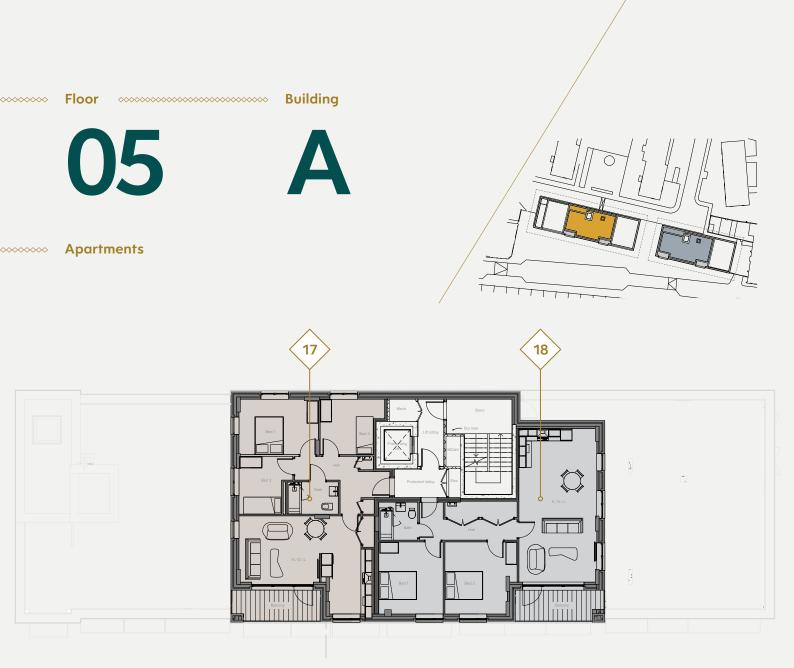

Each apartment combines spacious open-plan living with bespoke design elements and an exceptional finish.

Wilcox Road | Terrace

| Apt No. | Туре  |
|---------|-------|
| 15      | 3 bed |
| 16      | 2 bed |

| Apt No. | Туре  |
|---------|-------|
| 17      | 3 bed |
| 18      | 2 bed |

TT

| Apt No. | Туре  |
|---------|-------|
| 19      | 2 bed |
| 20      | 2 bed |