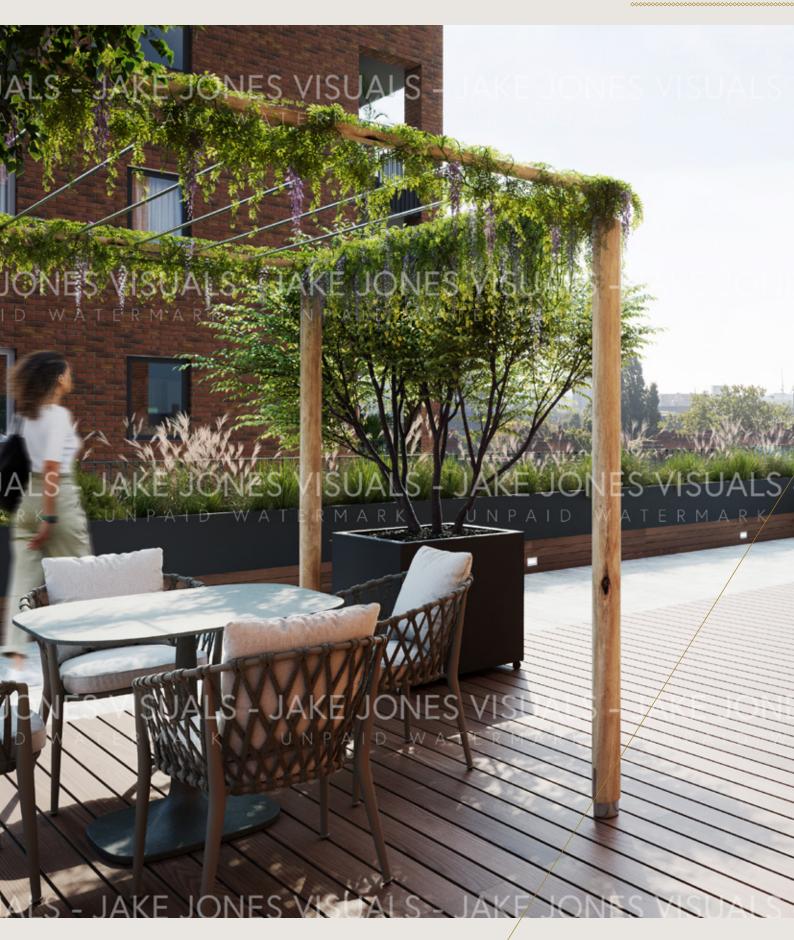

Located on the south bank of the Thames and close to the most affulent areas of Central London, The Wilcox is home to spectacular architecture, sprawling public parks, indepedent cafes and all the general joys of riverside living.

Nine Elms is now one of London's largest redevelopment sites which, when completed, will offer new footpaths, cycle lanes, parks, riverside paths and public squares.

A highlight of the regeneration plan is the newly opened Battersea Power Station which offers residents of Nine Elms a vast array of retails stores, cafes, restaurants and leisure facilities.